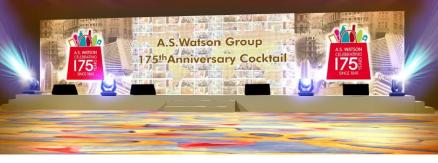

### **Example: Event**

LED Backdrop
 Include 4mm LED wall with theme matched animation throughout the program
 size: 50'w x 11.5'h
 stage size: 60'w x 16'd x 2'h