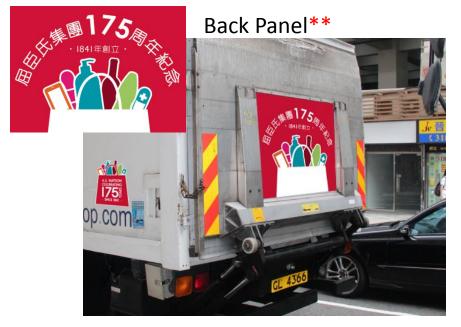

# **Example: Truck Advertising**

Side Panel

### Back Panel\*\*

Side Panel

### \*\* Any special adaptation of logo should be approved by GRP