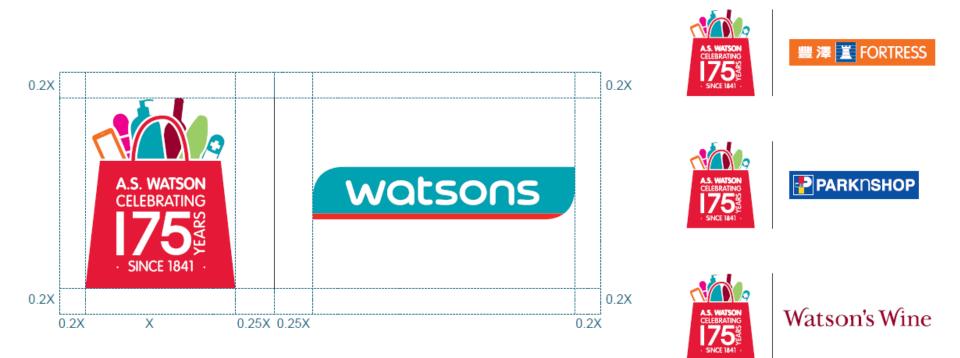

# The logo exclusive zone and minimum size

The exclusive zone of the logo means that the outer border denotes the area in which all other visual elements can not enter, keeping a clear area around the logo itself to ensure clarity and legibility.

The exclusive zone is derived from the x-width (width of the shopping bag), this x value is then applied all around the logo to border the zone.

# The logo – Alongside with BU logo