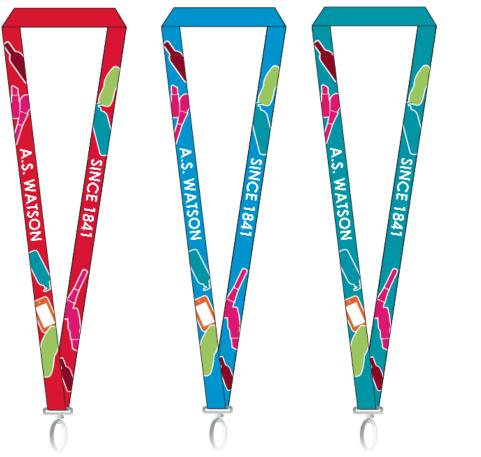

supporting our network of 12,000 retail stores across 24 markets worldwide for growing with us through the years.

### community



And the second s



### Message:

For 175 years, A.S. Watson Group has demonstrated great passion and commitment to bringing more to the lives of those in our communities. Through the continuous sharing of ideas and our collective efforts, we were able to make a positive impact to the world we are living in.

Thank you to our global family of over 120,000 staff, 13 retail brands, across 24 markets for helping us help others.

# **Classic Illustration**

























PRASANCAL CLANSING STUDIES

臣氏

### **Example: Office Decoration (Interior & Exterior)**



# **Example: Stationery**



### **Example: Tote Bag**





# **Example: Lanyard and Badge**





front

JANNG MORE TO LIFE

back

# **Example: 175<sup>th</sup> Anniversary Coupon Pack**



### **Example: Event**







LED Backdrop
 Include 4mm LED wall with theme matched animation throughout the program
 size: 50'w x 11.5'h
 stage size: 60'w x 16'd x 2'h



# **Our Heritage**

A history wall to communicate our origin, important milestones, and the development along the 175 years