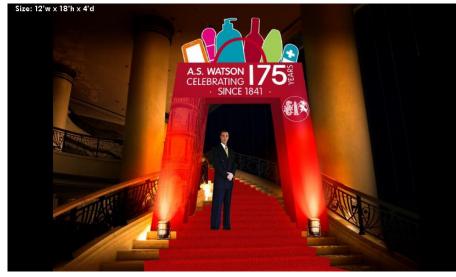

### **Example: Event**

LED Backdrop
 Include 4mm LED wall with theme matched animation throughout the program
 size: 50'w x 11.5'h
 stage size: 60'w x 16'd x 2'h