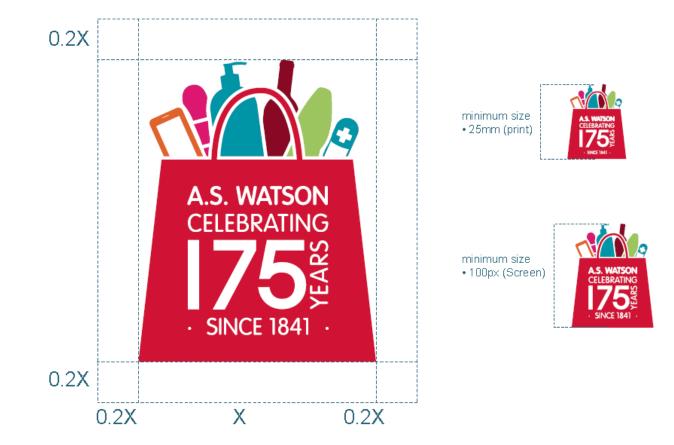

# The logo exclusive zone and minimum size

The exclusive zone of the logo means that the outer border denotes the area in which all other visual elements can not enter, keeping a clear area around the logo itself to ensure clarity and legibility.

The exclusive zone is derived from the x-width (width of the shopping bag), this x value is then applied all around the logo to border the zone.