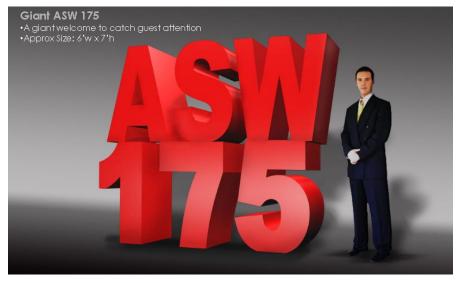

### **Example: Event**

LED Backdrop
 Include 4mm LED wall with theme matched animation throughout the program
 size: 50'w x 11.5'h
 stage size: 60'w x 16'd x 2'h