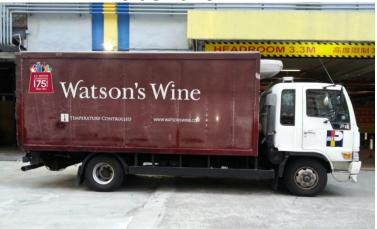

K40 RGB: R153 G153 B153

# The logo exclusive zone and minimum size

The exclusive zone of the logo means that the outer border denotes the area in which all other visual elements can not enter, keeping a clear area around the logo itself to ensure clarity and legibility.

The exclusive zone is derived from the x-width (width of the shopping bag), this x value is then applied all around the logo to border the zone.



# **Animated Version**



# The logo - don'ts

No clopping

No reverse logo



No rotation

No transparence





16

# The logo – Alongside with BU logo



# **Example: Advertising**





\*\* Any special adaptation of logo should be approved by GRP

# **Example: TV Commercial**



### **Corner Label**

(Budget application)



# **Example: Truck Advertising**



Side Panel



### Back Panel\*\*



Side Panel



### \*\* Any special adaptation of logo should be approved by GRP

### **Example: Corporate Website**





# **Example: Email Undersign**

WE BRING MORE TO LIFE





# **ONE MORE ONE LESS - Concept**

- The idea is inspired by ASW's motto of "We Bring More To Life"
- In conjunction with the 175<sup>th</sup> Anniversary, our intention is to demonstrate how ASW has also contributed MORE to the lives of our external stakeholders – our valued customers, trade partners, and communities
- When we bring ONE MORE positive element to the world, at the same time we are taking away ONE LESS element that hinders us from making the world a better place to live.

# ONE MORE ONE LESS

ONE MORE WE ONE LESS ME ONE MORE NOW ONE LESS LATER ONE MORE SIMPLICITY ONE LESS CO