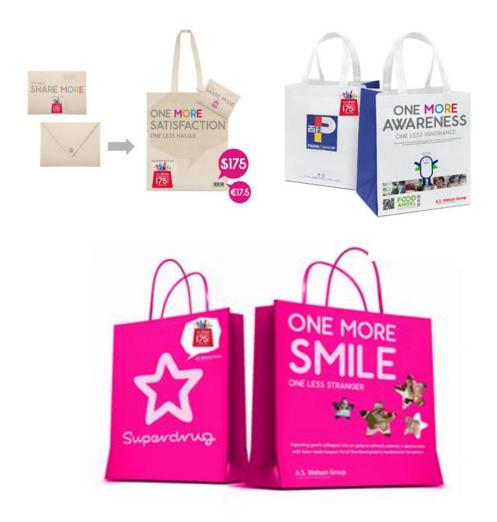

# **ONE MORE ONE LESS - Concept**

- The idea is inspired by ASW's motto of "We Bring More To Life"
- In conjunction with the 175<sup>th</sup> Anniversary, our intention is to demonstrate how ASW has also contributed MORE to the lives of our external stakeholders – our valued customers, trade partners, and communities
- When we bring ONE MORE positive element to the world, at the same time we are taking away ONE LESS element that hinders us from making the world a better place to live.

# ONE MORE ONE LESS

ONE MORE WE ONE LESS ME ONE MORE NOW ONE LESS LATER ONE MORE SIMPLICITY ONE LESS CONFUSION ONE MORE ACTION ONE LESS SMALL TALK ONE MORE SATISFACTION ONE LESS HASSLE ONE MORE UNDERSTANDING ONE LESS BARRIER ONE MORE FLEXIBILITY ONE LESS LIMITATION ONE MORE LISTENING ONE LESS TALKING ONE MORE DISCOVERY ONE LESS COMPROMISE ONE MORE SOLUTION ONE LESS WORRY ONE MORE CONNECTION ONE LESS INCONVENIENCE ONE MORE REASSURANCE ONE LESS HESITATION ONE MORE SMILE ONE LESS STRANGER ONE MORE OPPORTUNITY ONE LESS HURDLE ONE MORE PARTNERSHIP ONE LESS BARRIER ONE MORE CAN ONE LESS HINDRANCE ONE MORE WINNER ONE LESS LOSER ONE MORE AWARENESS ONE LESS IGNORANCE ONE MORE TREE ONE LESS CARBON FOOTPRINT ONE MORE SUSTAINABILITY ONE LESS EXTINCTION

### **Example: Tote Bag**